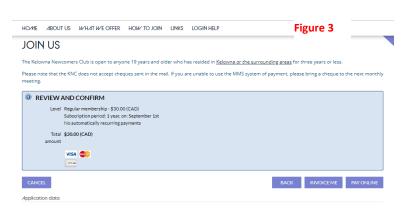

At the bottom, where it says "Avatar", you have the option of uploading an image of yourself.

When you're done, click Next.

The next page calls for payment of your membership fee. (See Figure 3.) This presents you with the choice to pay online right away, or to be invoiced for payment later. If you choose to be invoiced, you can still pay online; you're just not doing it right away.

## Whichever option you choose, be sure to review all your personal information.

If everything is correct, you can click on the blue button labelled **PAY ONLINE**, then follow the steps to securely enter your credit card information. Note that, if you clicked on **INVOICE ME**, you can still pay online later by clicking on the link to your invoice.